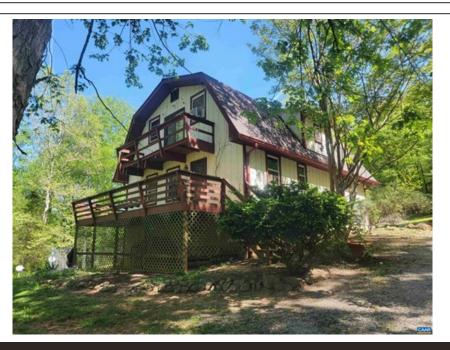

## 559 Glass Hollow Rd, Afton, VA 22920

- » Beds: 3 | Baths: 3 Full
- » MLS #: 656203
- » Single Family | 2,214 ft<sup>2</sup> | Lot: 5 acres
- » More Info: 559GlassHollowRd.IsForSale.com

Janet Bradley (434) 996-0303 Janet@janetsellshomes.net http://www.JanetSellsHomes.net

Private 5 acre retreat with stream and mountain views! Extremely private home with garden spot, beautiful mature trees and outbuildings. Home features hardwood floors, exposed beams, front and rear decks and bedroom balconies to enjoy the views and privacy. Updated island kitchen, living room with fireplace, dining room and full bath on main level; 3 bedrooms and full bath on upper level; family room with woodstove, full bath and laundry on terrace level. Carport with chicken coop; dog kennel and 2 additional outbuildings. Beautiful peaceful wooded setting. 25 minutes to Charlottesville. Convenient to local breweries and attractions. Tons of possibilities!