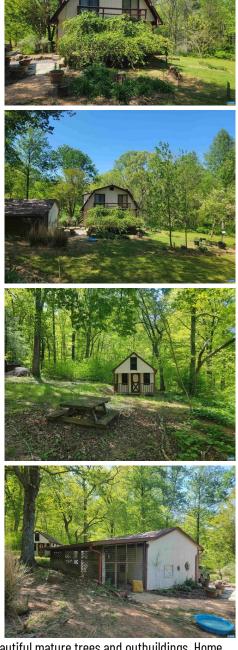

Private 5 acre retreat with stream and mountain views! Extremely private home with garden spot, beautiful mature trees and outbuildings. Home features hardwood floors, exposed beams, front and rear decks and bedroom balconies to enjoy the views and privacy. Updated island kitchen, living room with fireplace, dining room and full bath on main level; 3 bedrooms and full bath on upper level; family room with woodstove, full bath and laundry on terrace level. Carport with chicken coop; dog kennel and 2 additional outbuildings. Beautiful peaceful wooded setting. 25 minutes to Charlottesville. Convenient to local breweries and attractions. Tons of possibilities!